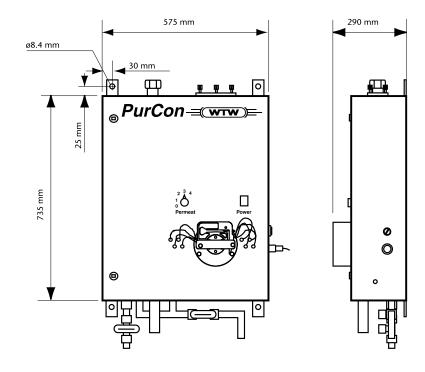

## **Technical Data**

| Model                                   |                                | PurCon®                                                                          |  |
|-----------------------------------------|--------------------------------|----------------------------------------------------------------------------------|--|
| Permeate                                | Permeate transport             | Continuously                                                                     |  |
|                                         | Permeate amount                | Max. 3.6 l/h, can be setted in 4 steps                                           |  |
|                                         | Permeate quality               | Free of solids and bacteria                                                      |  |
| Sample transportation Minimum - Maximum |                                | 400 - 1500 l/h                                                                   |  |
| Connections                             | Sample feed                    | Hose support, inner diameter 3/4"                                                |  |
|                                         | Sample retention               | Pipe socket, inner diameter 50 mm, pressure less                                 |  |
|                                         | Container outlet for service   | Hose support, inner diameter 3/4"                                                |  |
|                                         | Permeate outlet                | Screw fitting Ø 1,54 mm                                                          |  |
| Electrical Connection Data              | Power supply                   | 230 V / 115 V AC (depends on version)                                            |  |
|                                         | Power consumption              | Approx. 150 W (without pump)                                                     |  |
|                                         | EMC                            | According to EN 61326 class B, appendix A, FCC class A                           |  |
| Mechanical Data,<br>Protection Rating   | Housing Height x Width x Depth | 735 mm x 575 mm x 220 mm                                                         |  |
|                                         | Housing Material               | Stainless steel (V4A); IP 33                                                     |  |
|                                         | Weight                         | Approx. 36 kg                                                                    |  |
| Maintenance                             | Municipal application          | Depends on operational site and load of the wastewater, typically 20 min / month |  |
| Ambient Conditions Temperature Storage  |                                | Storage: -25 60 °C / Operation: 0 40 °C                                          |  |
| Certifications                          |                                | CE                                                                               |  |
| Warranty                                |                                | 2 years on defects in quality according to § 10 terms of conditions              |  |